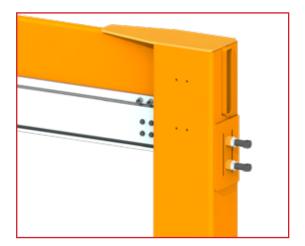

The MJBA2700 Jib Crane has Timken® roller bearings and the round post allows for 360° rotation.

Jib Cranes allow for maximum hoist height on low head room applications or when the overhead working space can not accommodate a rail system.

### Features & Benefits

- Level Adjustment End Bracket is used to adjust the pitch of the rail.
- Round post allows for 360° rotation.
- Adjustable Hard Stop
- Ergonomically designed for low headroom clearance applications.
- MRES7522 Telescoping Rail is optional.
- Maximum Under Rail Clearance Height: Up to 15 ft. [4.5m].