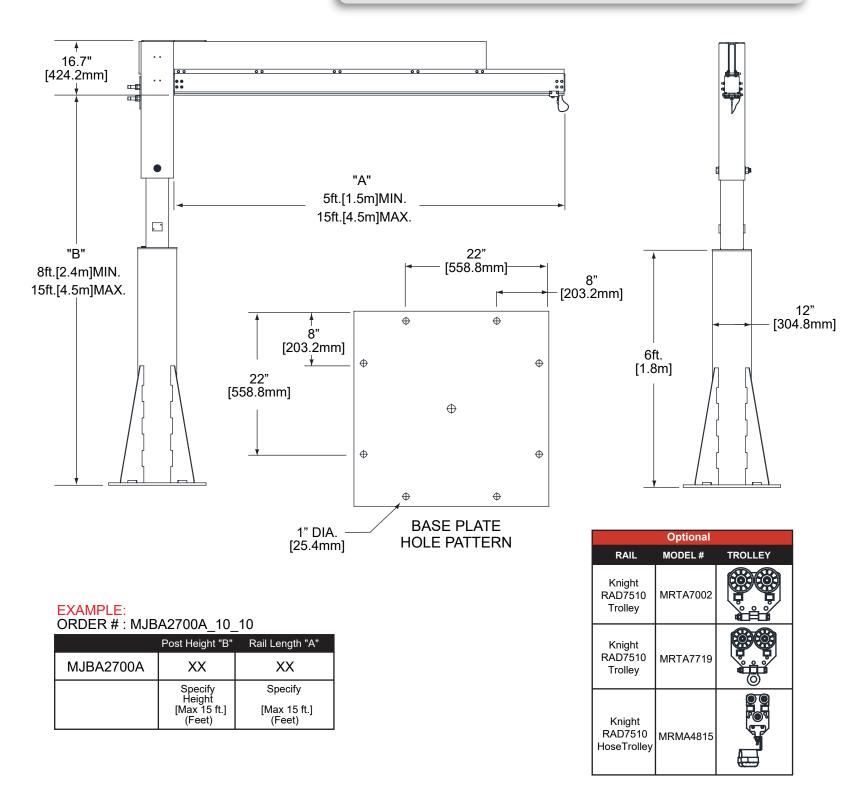

> MAX. BOOM LENGTH: Up to 15 ft. (4.5m) MAX. CAPACITY: 2030 lbs. [920kg]

### Features & Benefits

- Level Adjustment End Bracket is used to adjust the pitch of the rail.
- Round post allows for 360° rotation.
- Adjustable Hard Stop
- Ergonomically designed for low headroom clearance applications.
- MRES7522 Telescoping Rail is optional.
- Maximum Under Rail Clearance Height: Up to 15 ft. [4.5m].