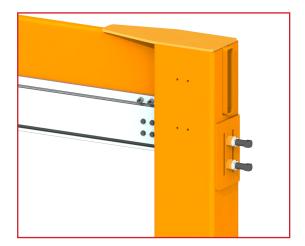

## MJBA2700 Heavy Duty Low Profile Jib Crane

Knight Global's MJBA2700 Jib Crane offers a large tool coverage area with a single rotating rail on a floor mounted pedestal. Knight cranes are ideal for short transfer applications and are designed to move effortlessley while still carrying large loads.

The MJBA2700 Jib Crane has Timken® roller bearings and the round post allows for 360° rotation.

Jib Cranes allow for maximum hoist height on low head room applications or when the overhead working space can not accommodate a rail system.

## Features & Benefits

- Level Adjustment End Bracket is used to adjust the pitch of the rail.
- Round post allows for 360° rotation.
- Adjustable Hard Stop
- Ergonomically designed for low headroom clearance applications.
- MRES7522 Telescoping Rail is optional.
- Maximum Under Rail Clearance Height: Up to 15 ft. [4.5m].