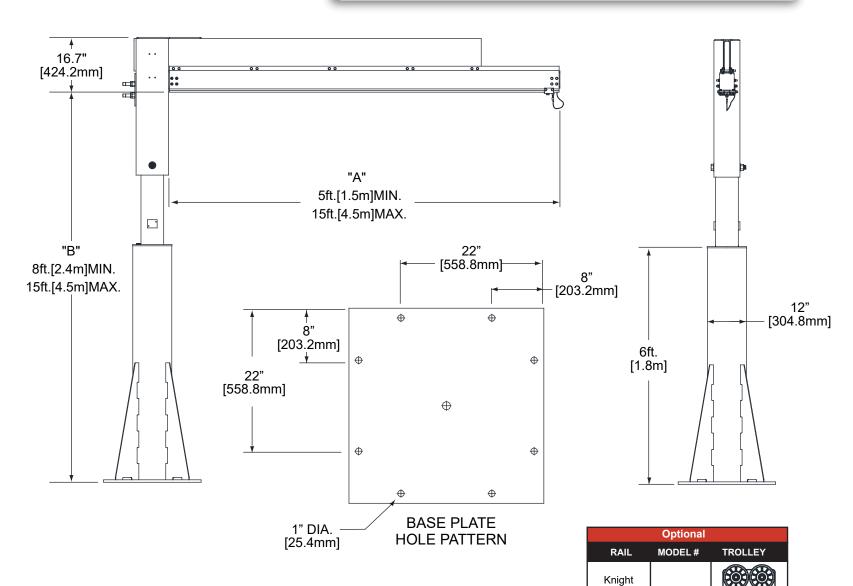

MAX. BOOM LENGTH: Up to 20 ft. (6.1m) MAX. CAPACITY: 2030 lbs. [920kg]

## Features & Benefits

- Level Adjustment End Bracket is used to adjust the pitch of the rail.
- Round post allows for 360° rotation.
- Adjustable Hard Stop
- Ergonomically designed for low headroom clearance applications.
- MRES7522 Telescoping Rail is optional.
- Maximum Under Rail Clearance Height: Up to 15 ft. [4.5m].

## **EXAMPLE**:

ORDER #: MJBA2700A\_10\_10

|           | Post Height "B"        | Rail Length "A"        |
|-----------|------------------------|------------------------|
| MJBA2700A | XX                     | XX                     |
|           | Specify<br>Height      | Specify                |
|           | [Max 15 ft.]<br>(Feet) | [Max 15 ft.]<br>(Feet) |