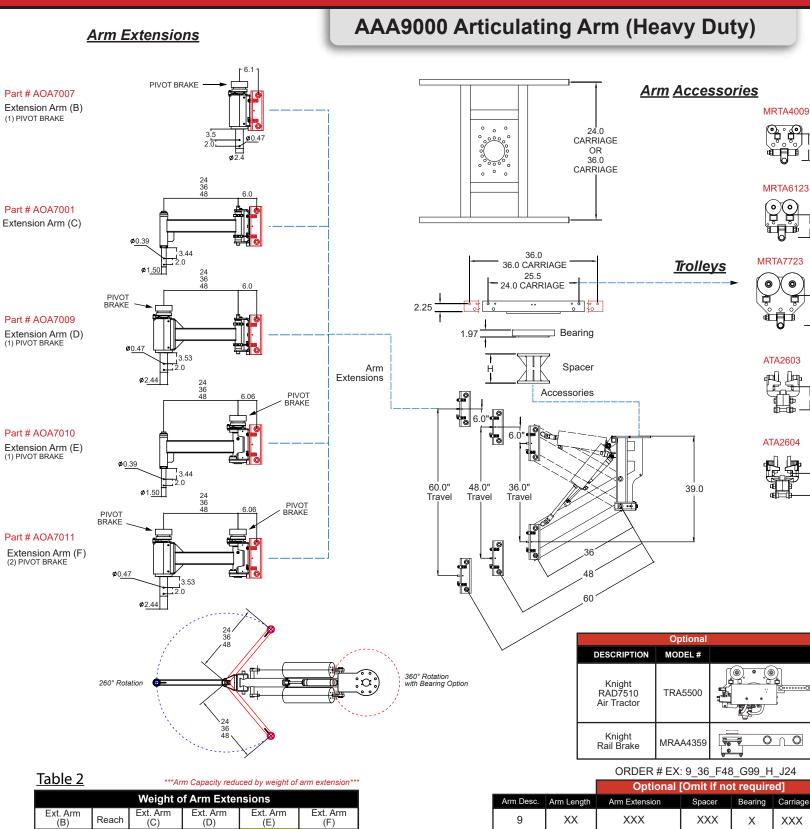

## AAA9000 Articulating Arm (Heavy Duty)

Knight Global's AAA9000 Articulating Arm is designed to lift, rotate, balance and manipulate product from conveyors, dunnage and assembly lines. Articulating Arms are available in various sizes and lifting configurations that utilize either a Knight Balancer, single or twin cylinder to achieve a greater lifting capacity while reducing the overall mass of the tool. The Overhead mount travels on the X and Y axis.

## For more information, please contact a Knight Global representative.

|                     | 24"<br>609mm  | 53 lbs.<br>24kg   | 99.5 lbs.<br>45kg | 91.2 lbs.<br>41kg | 138 lbs.<br>63kg |  |
|---------------------|---------------|-------------------|-------------------|-------------------|------------------|--|
| 64.6 lbs.<br>29.3kg | 36"<br>914mm  | 62.2 lbs.<br>28kg | 109 lbs.<br>50kg  | 100 lbs.<br>45kg  | 146 lbs.<br>66kg |  |
| -                   | 48"<br>1219mm | 71.4 lbs.<br>32kg | 118 lbs.<br>53kg  | 110 lbs.<br>50kg  | 156 lbs.<br>70kg |  |
| **Refer to          | Table 1       | (pg1) for e       | xample            |                   |                  |  |
|                     |               |                   |                   |                   |                  |  |
|                     |               |                   |                   |                   |                  |  |
|                     |               |                   |                   |                   |                  |  |

GXX

**ARM ACCESSORIES** 

H = yes

I = no

В

36 48

60

ARM

C24, C36, or C48 D24, D36, or D48 E24, E36, or E48 F24, F36, or F48

5.5

6.2