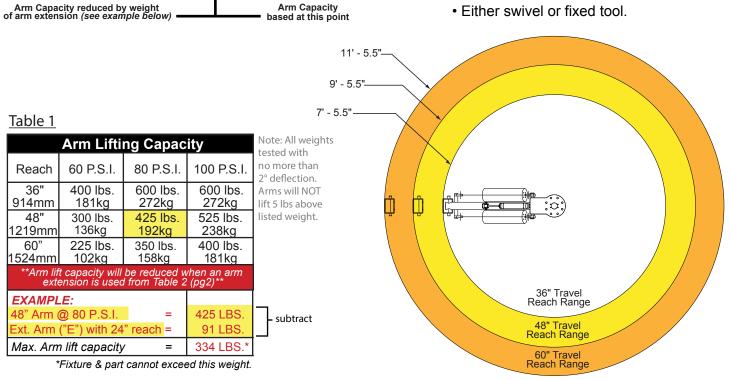

Arm Capacity

Knight Articulating Arms are available in a pedestal or overhead mounted design.

- Max. Lifting/Balance Capacity: Up to 600 lbs. [272kg] at 100 psi.
- Variety of Control Configurations.
- Elimination of torque reaction exposure.
- Reduces operator fatigue.
- · Either swivel or fixed tool.