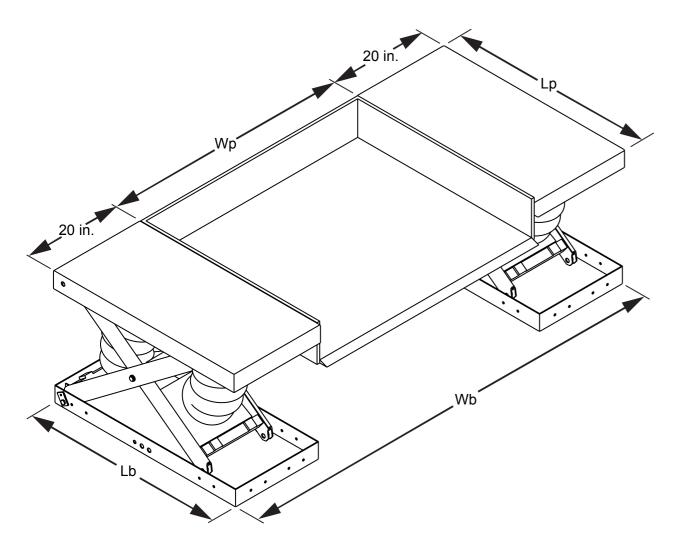

## Zero Load Table

| Part<br>Number | Capacity<br>Lbs. [ kg. ] | Closed<br>(A)<br>in. [ mm. ] | Extended<br>(B)<br>in. [mm.] | Tilt   | Platform Size<br>( Wp x Lp )<br>in. [ mm. ] |
|----------------|--------------------------|------------------------------|------------------------------|--------|---------------------------------------------|
| TZ4860-2000    | 2,000<br>[ 907 ]         |                              | N/A                          | 0°-40° | UP TO<br>60 x 48<br>[ 1,524 x 1,219 ]       |
| TZ4860-4000    | 4,000<br>[ 1,814 ]       |                              |                              |        |                                             |
| TZ4860-6000    | 6,000<br>[ 2,722 ]       |                              |                              |        |                                             |
| LZ4860-2000    | 2,000<br>[ 907 ]         | 0.75<br>[19]                 | 24<br>[610]                  | N/A    |                                             |
| LZ4860-4000    | 4,000<br>[ 1,814 ]       |                              |                              |        |                                             |
| LZ4860-6000    | 6,000<br>[ 2,722 ]       |                              |                              |        |                                             |
| LTZ4860-2000   | 2,000<br>[ 907 ]         |                              |                              | 0°-40° |                                             |
| LTZ4860-4000   | 4,000<br>[ 1,814 ]       |                              |                              |        |                                             |
| LTZ4860-6000   | 6,000<br>[ 2,722 ]       |                              |                              |        |                                             |