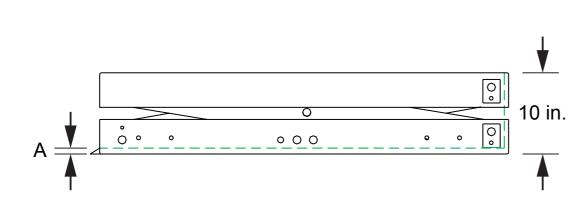

## Zero Load Table

| Part<br>Number | Capacity<br>Lbs. [ kg. ] | Closed<br>(A)<br>in. [ mm. ] | Extended<br>(B)<br>in. [mm.] | Tilt   | Platform Size<br>( Wp x Lp )<br>in. [ mm. ] |
|----------------|--------------------------|------------------------------|------------------------------|--------|---------------------------------------------|
| TZ4860-2000    | 2,000<br>[ 907 ]         |                              | N/A                          | 0°-40° | UP TO<br>60 x 48<br>[ 1,524 x 1,219 ]       |
| TZ4860-4000    | 4,000<br>[ 1,814 ]       |                              |                              |        |                                             |
| TZ4860-6000    | 6,000<br>[ 2,722 ]       |                              |                              |        |                                             |
| LZ4860-2000    | 2,000<br>[ 907 ]         | 0.75<br>[19]                 | 24<br>[610]                  | N/A    |                                             |
| LZ4860-4000    | 4,000<br>[ 1,814 ]       |                              |                              |        |                                             |
| LZ4860-6000    | 6,000<br>[ 2,722 ]       |                              |                              |        |                                             |
| LTZ4860-2000   | 2,000<br>[ 907 ]         |                              |                              | 0°-40° |                                             |
| LTZ4860-4000   | 4,000<br>[ 1,814 ]       |                              |                              |        |                                             |
| LTZ4860-6000   | 6,000<br>[ 2,722 ]       |                              |                              |        |                                             |