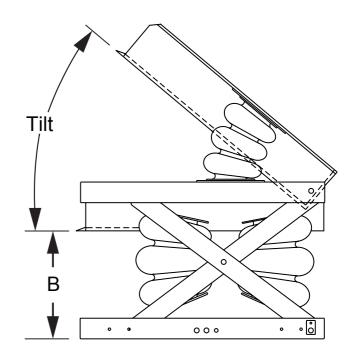

## Zero Load Table

| Part<br>Number | Capacity<br>Lbs. [ kg. ] | Closed<br>(A)<br>in. [ mm. ] | Extended<br>(B)<br>in. [mm.] | Tilt   | Platform Size<br>( Wp x Lp )<br>in. [ mm. ] |
|----------------|--------------------------|------------------------------|------------------------------|--------|---------------------------------------------|
| TZ4860-2000    | 2,000<br>[ 907 ]         |                              | N/A                          | 0°-40° | UP TO<br>60 x 48<br>[ 1,524 x 1,219 ]       |
| TZ4860-4000    | 4,000<br>[ 1,814 ]       |                              |                              |        |                                             |
| TZ4860-6000    | 6,000<br>[ 2,722 ]       |                              |                              |        |                                             |
| LZ4860-2000    | 2,000<br>[ 907 ]         | 0.75<br>[19]                 | 24<br>[610]                  | N/A    |                                             |
| LZ4860-4000    | 4,000<br>[ 1,814 ]       |                              |                              |        |                                             |
| LZ4860-6000    | 6,000<br>[ 2,722 ]       |                              |                              |        |                                             |
| LTZ4860-2000   | 2,000<br>[ 907 ]         |                              |                              | 0°-40° |                                             |
| LTZ4860-4000   | 4,000<br>[ 1,814 ]       |                              |                              |        |                                             |
| LTZ4860-6000   | 6,000<br>[ 2,722 ]       |                              |                              |        |                                             |