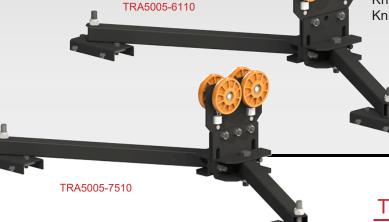

### **TRA5005 Bridge Tow Bar Assembly**

Knight's TRA5005-6110 runs in RAD6110 Series Rail and Knight's TRA5005-7510 runs in RAD7510 Series Rail.

MAX. TOWING CAPACITY: 3,000 lbs [1,360kg].

### **TRA5005** Features

- Used in conjunction with the TRA5500 Air Tractor to prevent a bridge or runway from skewing.
- TRA5005-6110 runs in RAD6110 Series Rail.
- TRA5005-7510 runs in RAD7510 Series Rail.
- Tows Knight's RAD4110 / 6110 / 7510 bridges.
- Adjustable Spans.
- Easy Assembly and Installation.
- Can be configured for dual or tri-runway systems.