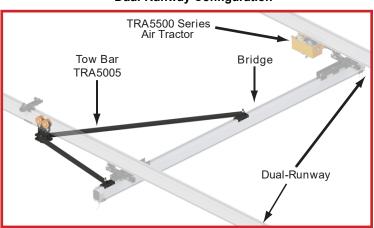

### **TRA5005 Bridge Tow Bar Assembly**



Knight's TRA5005-6110 runs in RAD6110 Series Rail and Knight's TRA5005-7510 runs in RAD7510 Series Rail.



MAX. TOWING CAPACITY: 3,000 lbs [1,360kg].

### **TRA5005** Features

- Used in conjunction with the TRA5500 Air Tractor to prevent a bridge or runway from skewing.
- TRA5005-6110 runs in RAD6110 Series Rail.
- TRA5005-7510 runs in RAD7510 Series Rail.
- Tows Knight's RAD4110 / 6110 / 7510 bridges.
- Adjustable Spans.
- Easy Assembly and Installation.
- Can be configured for dual or tri-runway systems.

#### **Dual-Runway Configuration**



#### **Tri-Runway Configuration**



For more information, please contact a Knight Global representative.







# **TRA5005 Bridge Tow Bar Assembly**

## **Dual Runway**



### **Tri-Runway**