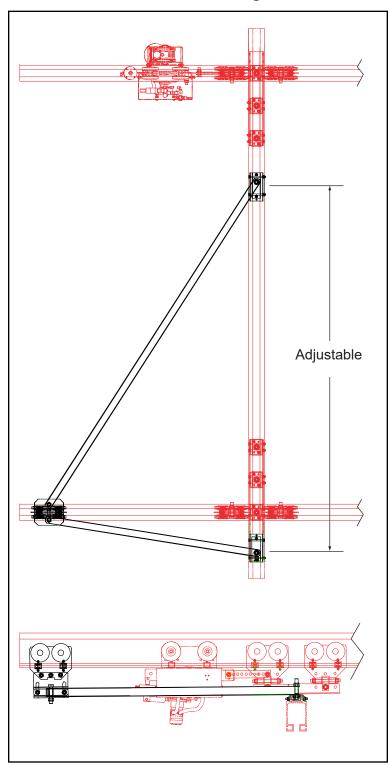

### **TRA5005 Bridge Tow Bar Assembly**



Knight's TRA5005-6110 runs in RAD6110 Series Rail and Knight's TRA5005-7510 runs in RAD7510 Series Rail.



MAX. TOWING CAPACITY: 3,000 lbs [1,360kg].

### **TRA5005** Features

- Used in conjunction with the TRA5500 Air Tractor to prevent a bridge or runway from skewing.
- TRA5005-6110 runs in RAD6110 Series Rail.
- TRA5005-7510 runs in RAD7510 Series Rail.
- Tows Knight's RAD4110 / 6110 / 7510 bridges.
- Adjustable Spans.
- Easy Assembly and Installation.
- Can be configured for dual or tri-runway systems.

#### **Dual-Runway Configuration**



#### **Tri-Runway Configuration**



For more information, please contact a Knight Global representative.







# **TRA5005 Bridge Tow Bar Assembly**

## **Dual Runway**



### **Tri-Runway**