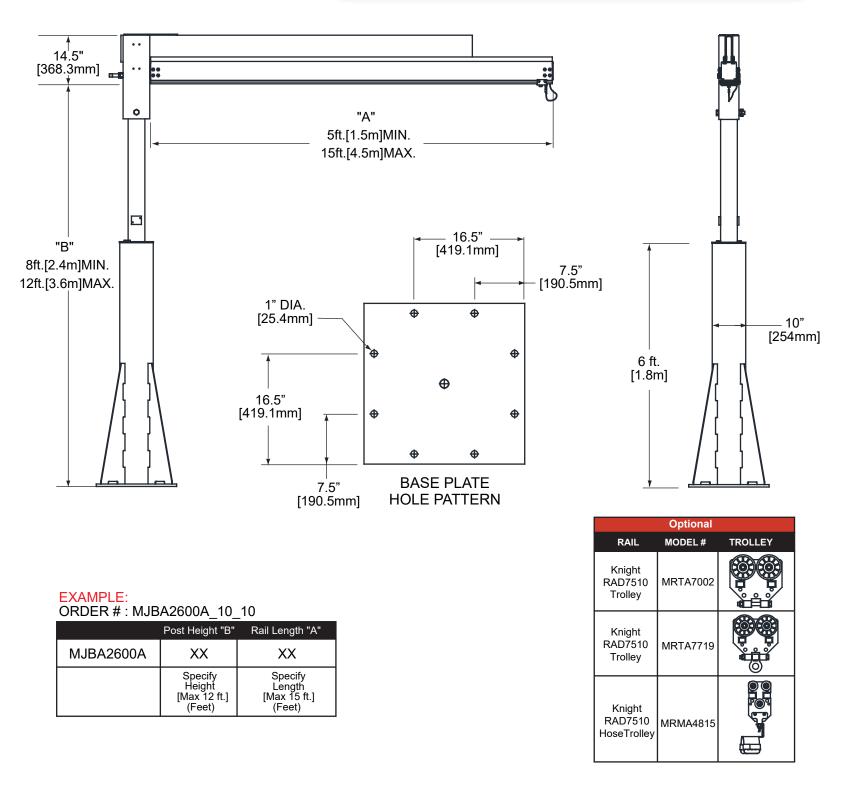

> MAX. BOOM LENGTH: Up to 12 ft. [3.6m] MAX. CAPACITY: 865 lbs. [392kg]

### Features & Benefits

- Level Adjustment End Bracket is used to adjust the pitch of the rail.
- Round post allows for 360° rotation.
- Adjustable Hard Stop
- Ergonomically designed for low headroom clearance applications.
- MRES7522 Telescoping Rail is optional.
- Maximum Under Rail Clearance Height: Up to 12 ft. [3.6m].