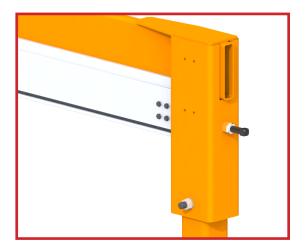

The MJBA2600 Jib Crane has Timken® roller bearings and the round post allows for 360° rotation.

Jib Cranes allow for maximum hoist height on low head room applications or when the overhead working space can not accommodate a rail system.

### Features & Benefits

- Level Adjustment End Bracket is used to adjust the pitch of the rail.
- Round post allows for 360° rotation.
- Adjustable Hard Stop
- Ergonomically designed for low headroom clearance applications.
- MRES7522 Telescoping Rail is optional.
- Maximum Under Rail Clearance Height: Up to 12 ft. [3.6m].