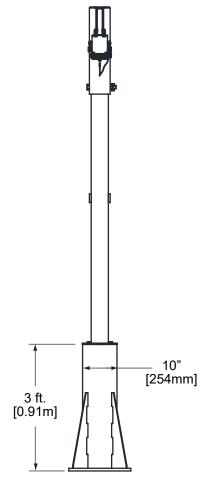

MAX. BOOM LENGTH: Up to 12 ft. [3.6m] MAX. CAPACITY: 615 lbs. [279kg]

## Features & Benefits

- Level Adjustment End Bracket is used to adjust the pitch of the rail.
- Round post allows for 360° rotation.
- Adjustable Hard Stop
- Ergonomically designed for low headroom clearance applications.
- MRES7522 Telescoping Rail is optional.
- Maximum Under Rail Clearance Height: Up to 12 ft. [3.6m].