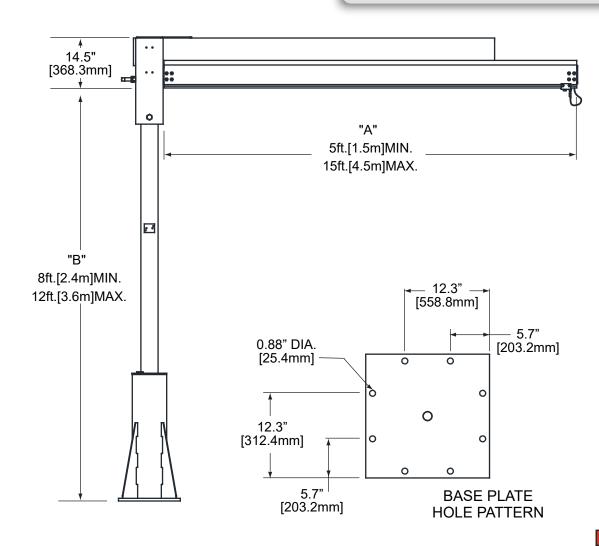

MAX. BOOM LENGTH: Up to 12 ft. [3.6m] MAX. CAPACITY: 615 lbs. [279kg]

## Features & Benefits

- Level Adjustment End Bracket is used to adjust the pitch of the rail.
- Round post allows for 360° rotation.
- Adjustable Hard Stop
- Ergonomically designed for low headroom clearance applications.
- MRES7522 Telescoping Rail is optional.
- Maximum Under Rail Clearance Height: Up to 12 ft. [3.6m].