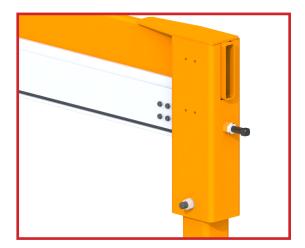

## MJBA2300 Light Duty Low Profile Jib Crane

Knight Global's MJBA2300 Jib Crane offers a large tool coverage area with a single rotating rail on a floor mounted pedestal. Knight cranes are ideal for short transfer applications and are designed to move effortlessley while still carrying large loads.

The MJBA2300 Jib Crane has Timken® roller bearings and the round post allows for 360° rotation.

Jib Cranes allow for maximum hoist height on low head room applications or when the overhead working space can not accommodate a rail system.

## Features & Benefits

- Level Adjustment End Bracket is used to adjust the pitch of the rail.
- Round post allows for 360° rotation.
- Adjustable Hard Stop
- Ergonomically designed for low headroom clearance applications.
- MRES7522 Telescoping Rail is optional.
- Maximum Under Rail Clearance Height: Up to 12 ft. [3.6m].