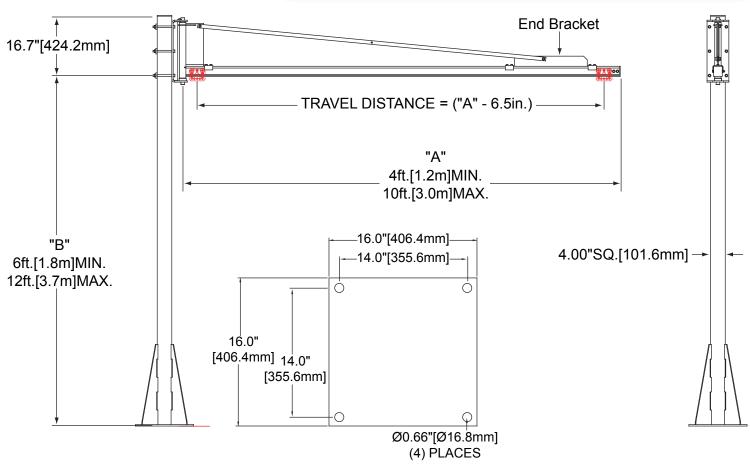

MAX. BOOM LENGTH: Up to 10 ft. (3.0m) MAX. CAPACITY: 50 lbs. [23kg]

## MJBA2050 Light Tool Low Profile Jib Crane

BASE PLATE HOLE PATTERN