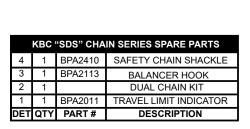

## **KBC "SDS" Pneumatic Chain Balancer**



Knight Global's NEW Safety Drop Stop "SDS" Pneumatic Balancer is the safest balancer in the world. It is designed to prevent a hoisted load from dropping in the event that the primary chain fails. Knight's "SDS" Pneumatic Balancer prevents potential injuries to your operating personnel.

Balancers are used in applications where a "float" condition is beneficial. Float allows for the hands-free final positioning of an object. The up/ down speed of an air balancer is quicker when compared to a hoist and allows for a "feathering" operation when locating the load.





## Formula for Air Balancer sizing:

Example: plant air 80 psi, 350 air balancer, 80% load capability (0.80 air supply x 350 lbs. =  $280 \times .80 = 224$  lbs. load capability).

| Rated |  |  |
|-------|--|--|
|       |  |  |

|   | MODEL#      | RATED<br>CAPACITY<br>lbs [kg] | TRAVEL<br>in [mm] | (A)<br>in [mm] | (B)<br>(min.)<br>in [mm] | (C)<br>in [mm] | (D)<br>in [mm] | UNIT WEIGHT<br>lbs [kg] |
|---|-------------|-------------------------------|-------------------|----------------|--------------------------|----------------|----------------|-------------------------|
|   | KBC250S-054 | 250 [113]                     | 54 [1,371]        | 8 1/2 [215]    | 18 1/4 [463]             | 6 1/2 [165]    | 20 3/4 [527]   | 76.0 [34]               |
|   | KBC450S-052 | 450 [204]