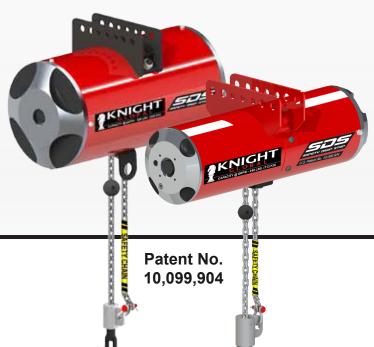

## **KBC "SDS" Pneumatic Chain Balancer**

Knight Global's NEW Safety Drop Stop "SDS" Pneumatic Balancer is the safest balancer in the world. It is designed to prevent a hoisted load from dropping in the event that the primary chain fails. Knight's "SDS" Pneumatic Balancer prevents potential injuries to your operating personnel.

Balancers are used in applications where a "float" condition is beneficial. Float allows for the hands-free final positioning of an object. The up/ down speed of an air balancer is quicker when compared to a hoist and allows for a "feathering" operation when locating the load.