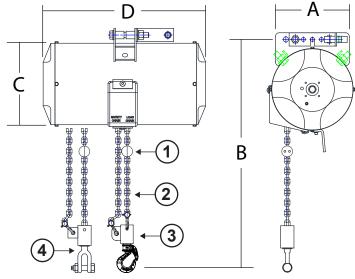

|   | MODEL#      | RATED<br>CAPACITY<br>lbs [kg] | TRAVEL<br>in [mm] | (A)<br>in [mm] | (B)<br>(min.)<br>in [mm] | (C)<br>in [mm] | (D)<br>in [mm] | UNIT WEIGHT<br>lbs [kg] |
|---|-------------|-------------------------------|-------------------|----------------|--------------------------|----------------|----------------|-------------------------|
|   | KBC250S-054 | 250 [113]                     | 54 [1,371]        | 8 1/2 [215]    | 18 1/4 [463]             | 6 1/2 [165]    | 20 3/4 [527]   | 76.0 [34]               |
|   | KBC450S-052 | 450 [204]                     | 52 [1,320]        | 8 9/16 [217]   | 22 1/2 [572]             | 8 5/8 [219]    | 20 3/4 [527]   | 81.0 [36]               |
|   | KBC500S-084 | 500 [227]                     | 84 [2,133]        | 9 3/4 [248]    | 19 3/4 [502]             | 10 3/4 [273]   | 21 13/16 [554] | 112.0 [51]              |
| ſ | KBC700S-052 | 700 [318]                     | 52 [1,321]        | 9 3/4 [248]    | 19 3/4 [502]             | 10 3/4 [273]   | 21 13/16 [554] | 91.0 [41]               |