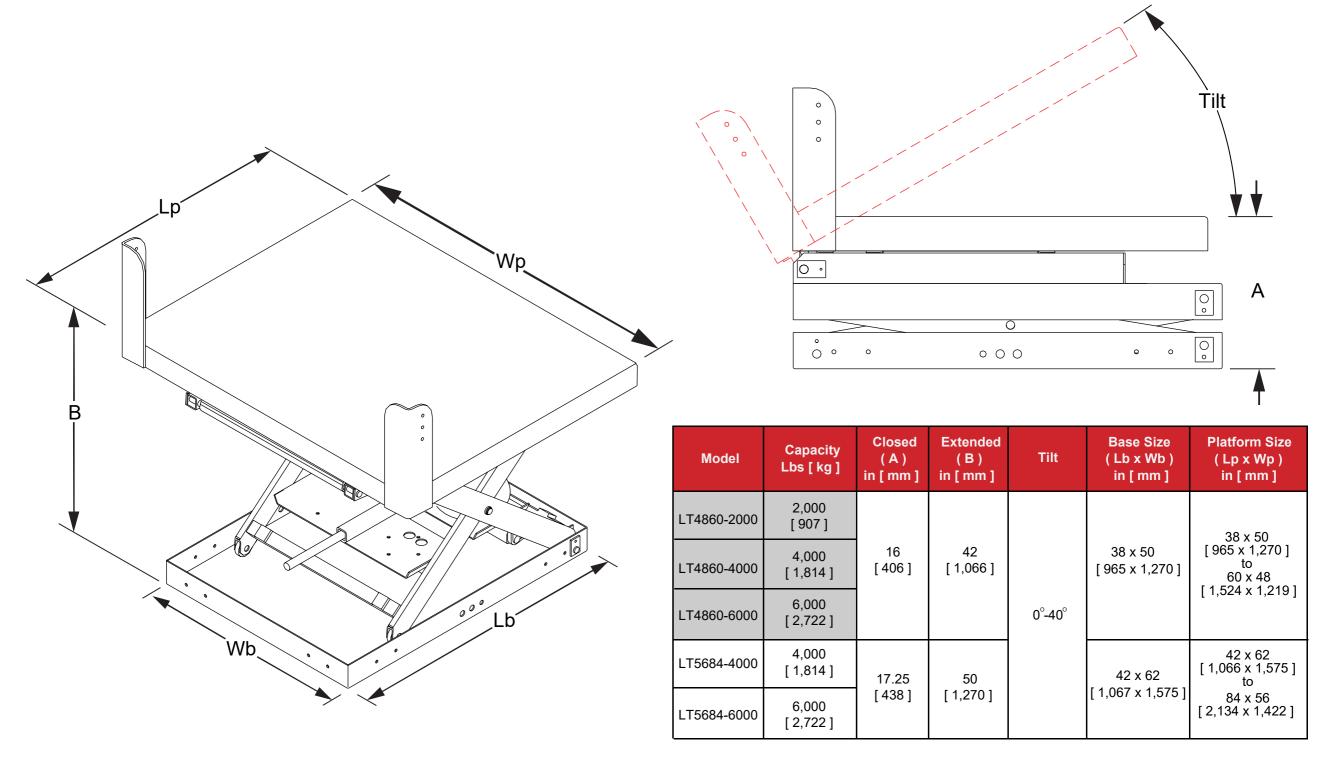

## Lift and Tilt Table

Note: Tables, Lifts and Carts are available with a variety of accessories, safety features and equipment. Optional Safety Equipment including but not limited to: perimeter fence guarding, bellows skirting, safety mats, audible signals, light signals, toe guards, special control guarding, etc. These are not included unless otherwise stated in the product descriptions. Please check with your state, local or plant safety for requirements. Please contact your local Knight Global representative for more detailed information. Knight Global will be happy to quote any and all safety equipment needed to meet your requirements.